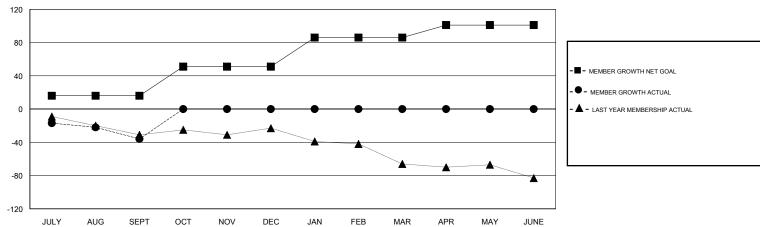

## GOALS AND ACTUAL MEMBERS CUMULATIVE

| DROPPED CLUBS: 1  DROPPED MEMBERS |    | 15 CLUBS OF 77 ADDED 1 OR MORE NEW MEMBERS | GENDER DISTRIBUTION  MALE 1,208 (62.40%)  FEMALE 728 (37.60%)  Women Percentage Fiscal Year Goal: 2% |     |
|-----------------------------------|----|--------------------------------------------|------------------------------------------------------------------------------------------------------|-----|
| DECEASED                          | 5  | CLICK HERE FOR CUMULATIVE                  | TOTAL FAMILY UNIT MEMBERS                                                                            | 476 |
| CLUB CANCELLED                    | 0  | MEMBERSHIP DATA                            |                                                                                                      | 259 |
| OTHER                             | 62 |                                            | FAMILY MEMBERS PAYING HALF DUES                                                                      | 259 |
| TOTAL                             | 67 |                                            |                                                                                                      |     |

# GMT: STEVE ANTON LOCATION ILLINOIS GMT CA

| Clubs                 |               |           |               | Members               |                           |                         |                                              |
|-----------------------|---------------|-----------|---------------|-----------------------|---------------------------|-------------------------|----------------------------------------------|
| RESULTS FOR 2018-2019 |               |           |               | RESULTS FOR 2018-2019 |                           |                         |                                              |
| QUARTER               | NEW CLUB GOAL | NEW CLUBS | DROPPED CLUBS | QUARTER               | MEMBER GROWTH NET<br>GOAL | MEMBER GROWTH<br>ACTUAL | DROPPED MEMBERS ACTUAL (including transfers) |
| JULY/AUG/SEPT         | 0             | 0         | 1             | JULY/AUG/SEPT         | 16                        | 36                      | 67                                           |
| OCT/NOV/DEC           | 1             | 0         | 0             | OCT/NOV/DEC           | 35                        | 0                       | 0                                            |
| JAN/FEB/MAR           | 1             | 0         | 0             | JAN/FEB/MAR           | 35                        | 0                       | 0                                            |
| APR/MAY/JUNE          | 0             | 0         | 0             | APR/MAY/JUNE          | 15                        | 0                       | 0                                            |