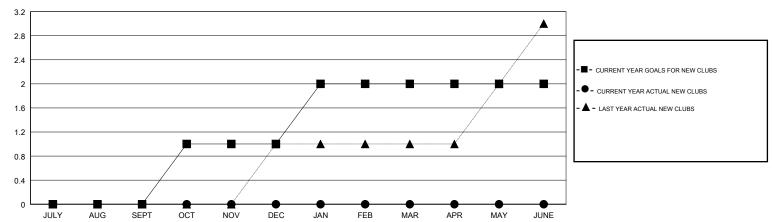

#### GOALS AND ACTUAL NEW CLUBS CUMULATIVE

# GMT: STEVE ANTON LOCATION ILLINOIS GMT CA

| Clubs                 |               |           |               | Members               |                           |                         |                                              |
|-----------------------|---------------|-----------|---------------|-----------------------|---------------------------|-------------------------|----------------------------------------------|
| RESULTS FOR 2018-2019 |               |           |               | RESULTS FOR 2018-2019 |                           |                         |                                              |
| QUARTER               | NEW CLUB GOAL | NEW CLUBS | DROPPED CLUBS | QUARTER               | MEMBER GROWTH NET<br>GOAL | MEMBER GROWTH<br>ACTUAL | DROPPED MEMBERS ACTUAL (including transfers) |
| JULY/AUG/SEPT         | 0             | 0         | 1             | JULY/AUG/SEPT         | 16                        | 36                      | 67                                           |
| OCT/NOV/DEC           | 1             | 0         | 0             | OCT/NOV/DEC           | 35                        | 0                       | 0                                            |
| JAN/FEB/MAR           | 1             | 0         | 0             | JAN/FEB/MAR           | 35                        | 0                       | 0                                            |
| APR/MAY/JUNE          | 0             | 0         | 0             | APR/MAY/JUNE          | 15                        | 0                       | 0                                            |